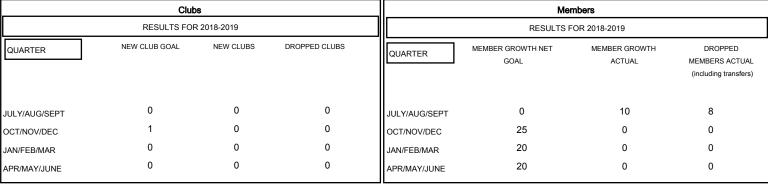

#### GOALS AND ACTUAL NEW CLUBS CUMULATIVE

| DROPPED CLUBS: 0 |   |
|------------------|---|
| DROPPED MEMBERS  |   |
| DECEASED         | 0 |
| CLUB CANCELLED   | 0 |
| OTHER            | 8 |
| TOTAL            | 8 |

| 6 CLUBS OF 62 ADDED 1 OR MORE | GENDER DISTRIBUTION                    |                              |
|-------------------------------|----------------------------------------|------------------------------|
| NEW MEMBERS                   | MALE<br>FEMALE                         | 942 (67.82%)<br>447 (32.18%) |
|                               | Women Percentage Fiscal Year Goal: 38% |                              |