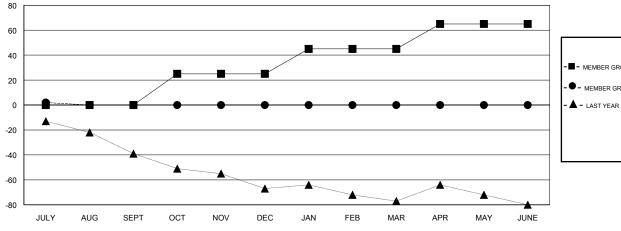

## GOALS AND ACTUAL MEMBERS CUMULATIVE

| -■- MEMBER GROWTH NET GOAL        |  |
|-----------------------------------|--|
| - ● - MEMBER GROWTH ACTUAL        |  |
| - ▲ - LAST YEAR MEMBERSHIP ACTUAL |  |
|                                   |  |
|                                   |  |
|                                   |  |